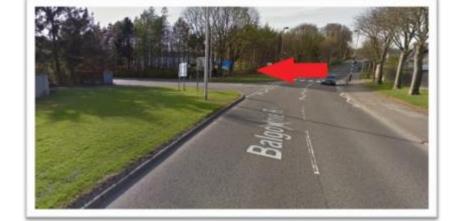

You are still on Balgownie Road, carry on until you see the signs on your left showing "Balgownie Drive, Campus 2 & 3 and Dentist Clinic" as shown in the photo alongside.

You are now on **Balgownie Drive**. Follow the road down through the trees and stay on Balgownie Drive which will sweep round a corner and up to your right.