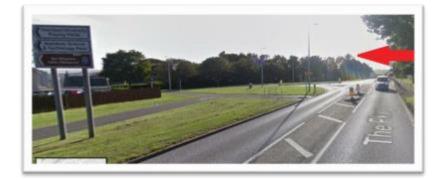

from Ellon take a right at the exhibition centre roundabout. Drive up the Parkway and before Buckie Farm turn left onto Balgownie Road (signposted Science & Technology Park) as shown in photo. Continue down road until you see signpost to Campus 2 and 3 and Dental Practice. Turn right and follow above directions to get to the Urban Wellness Hub