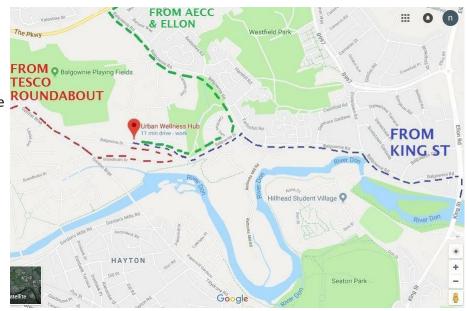

LOCATION: 57.178996, -2.118123

## **Directions**

## 6 Balgownie Drive, Bridge of Don, Aberdeen AB22 8FD

## From the Haudigan & Tesco

Roundabout - head down to the
Persley Roundabout and over Persley
Bridge to Bridge of Don. At the first
roundabout, turn right (Tesco will now be
on your left) onto Laurel Drive, continue
along to T junction.

Turn right, heading downhill on Gordon Brae towards new Diamond Bridge.

Take the 1<sup>st</sup> left (appx 500M before the bridge), onto Grandholm Dr.

Continue uphill until you meet the next T junction, and turn left which takes you onto **Balgownie Drive**.

Continue half way along until you see a small row of council terraced bungalows on your right. Urban Wellness Hub is the last building. Note: the houses and Urban Wellness Hub is up off the public road. Park on Balgownie Drive and walk up the slip road to the Hub. You will see a Bus Terminus on your left and if you have went past it, then you've went too far.

LOCATION: 57.178996, -2.118123

**Coming from King St**, cross over the Bridge of Don and take a left at the 1<sup>st</sup> lights on Ellon Road. (The Shish Tandoori restaurant is on your left)

Continue up Balgownie Road until you see waste ground with trees and take a left at the fork in the road, (signposted Science Innovation Park & Aberdeen University Playing Fields).

You are still on Balgownie Road, carry on until you see the signs on your left showing "Balgownie Drive, Campus 2 & 3 and Dentist Clinic" as shown in the photo alongside.

You are now on **Balgownie Drive**. Follow the road down through the trees and stay on Balgownie Drive which will sweep round a corner and up to your right.

from Ellon take a right at the exhibition centre roundabout. Drive up the Parkway and before Buckie Farm turn left onto Balgownie Road (signposted Science & Technology Park) as shown in photo. Continue down road until you see signpost to Campus 2 and 3 and Dental Practice. Turn right and follow above directions to get to the Urban Wellness Hub