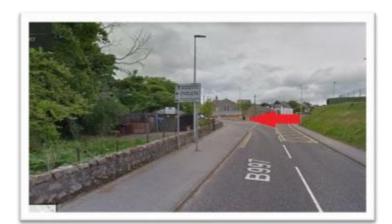

You are still on Balgownie Road, carry on until you see the signs on your left showing "Balgownie Drive, Campus 2 & 3 and Dentist Clinic" as shown in the photo alongside.

You are now on **Balgownie Drive**. Follow the road down through the trees and stay on Balgownie Drive which will sweep round a corner and up to your right.