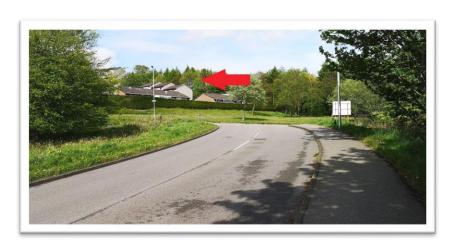

Continue half way along until you see a small row of council terraced bungalows on your right. Urban Wellness Hub is the last building. Note: the houses and Urban Wellness Hub is up off the public road. Park on Balgownie Drive and walk up the slip road to the Hub. You will see a Bus Terminus on your left and if you have went past it, then you've went too far.