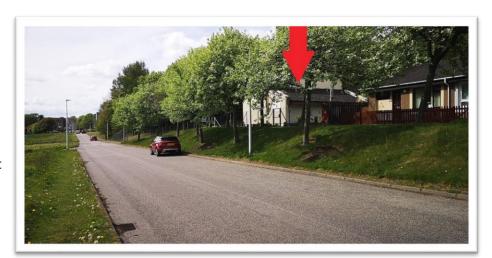

Continue half way along until you see a small row of council terraced bungalows on your right. Urban Wellness Hub is the last building. Note: the houses and Urban Wellness Hub is up off the public road. Park on Balgownie Drive and walk up the slip road to the Hub. You will see a Bus Terminus on your left and if you have went past it, then you've went too far.